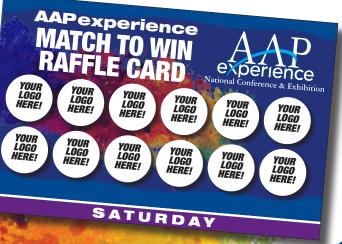

## **AAP**experience MATCH TO

This **opportunity** offers exhibiting companies the chance to add their logo or company name on the raffle card. Participating companies will submit a question that the attendee needs to match to the company/logo correctly in order to receive a stamp. Once the attendee has their card stamped by all participants they will enter their AAP experience Match To Win Raffle Card\* into a daily drawing to win a valuable prize.

\*This opportunity is offered during Exhibit Hall hours (Sat. Sun. and Mon., Oct 25-29, 2019). Each logo block is \$2,000 per day.